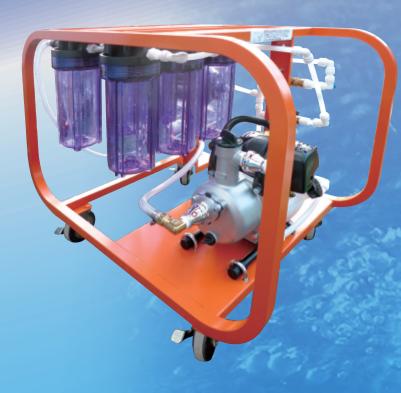

## Producing Drinking water 1,500 liters per hour by Gasoline Engine Pump.

## Siclocleans 1500

Cycleclean 1500
generates drinking water from swimming pools, rivers, lakes and well water.
High-performance 0.1 micron filtration remove 0-157, cryptosporidium, and Legionella bacteria completely.

## Gasoline Engine Operation and Filter Location also can be operated by Hand Pump.

| Technical Specification  |                                                                                                                                                                                                |
|--------------------------|------------------------------------------------------------------------------------------------------------------------------------------------------------------------------------------------|
| 1.Structure              | This product is a water purification apparatus for emergency use consisting of a pre-filter, a hybrid carbon filter and a hollow fiber membrane for pure water.                                |
| 2.Performance            | Target amount of water to be produced: Approx. 1,500 liter per hour Note: *Data above are of initial value and are not guaranteed.                                                             |
| 3.Specification          | Dimension; W 620 × D 800 × H 670(mm) inclusive of the 70mm lever                                                                                                                               |
| Weight                   | When dried: about 50kg, at max about 65kg with water                                                                                                                                           |
| Power souse & operation  | Gasoline engine or a Hand pump                                                                                                                                                                 |
| Operation hours          | About 0.5 hour (Put fuel in and start engine again)                                                                                                                                            |
| Materials                | Stainless steel SUS304 (baking finished)                                                                                                                                                       |
| Condition                | Outdoor but do not expose it to rain for a long time.                                                                                                                                          |
| Outside temperature      | Within 5°~ 40°C                                                                                                                                                                                |
| Pump lead-in             | Horizontal direction: within -1m depth , Vertical direction: within 5m long                                                                                                                    |
| Full fuel                | Nonleaded regulator gasoline: 0.5 liter                                                                                                                                                        |
| Standard accessories     | Hose for purified water (A-hose) x 1, Feed water hose with a strainer (B-hose) x 1, Hose band x 2, Filter Housing wrench x1                                                                    |
| Raw water / Water source | Live river and lake water inhabited by fish, piped water, well water and swimming pool water                                                                                                   |
| Note:                    | *Frequency of replacement of filters depends on upon the quality of raw water. (Replacement of filters is recommended when you notice water flow slowing down, bad smell and irregular noise.) |