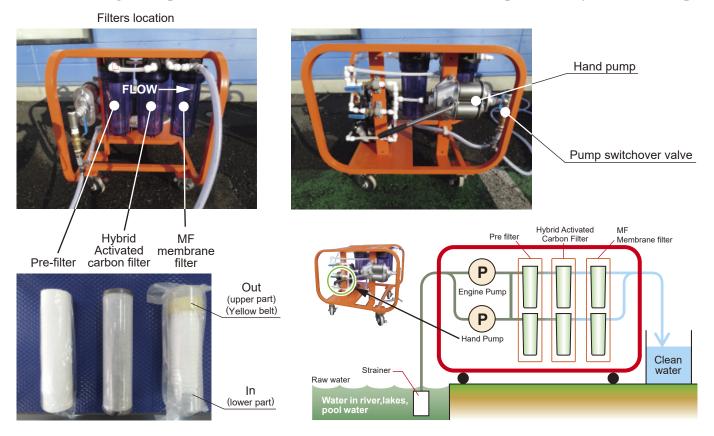

## Gasoline Engine Operation and Filter Location also can be operated by Hand Pump.

| Technical Specification  |                                                                                                                                                                                                |
|--------------------------|------------------------------------------------------------------------------------------------------------------------------------------------------------------------------------------------|
| 1.Structure              | This product is a water purification apparatus for emergency use consisting of a pre-filter, a hybrid carbon filter and a hollow fiber membrane for pure water.                                |
| 2.Performance            | Target amount of water to be produced: Approx. 1,500 liter per hour Note: *Data above are of initial value and are not guaranteed.                                                             |
| 3.Specification          | Dimension; W 620 × D 800 × H 670(mm) inclusive of the 70mm lever                                                                                                                               |
| Weight                   | When dried: about 50kg, at max about 65kg with water                                                                                                                                           |
| Power souse & operation  | Gasoline engine or a Hand pump                                                                                                                                                                 |
| Operation hours          | About 0.5 hour (Put fuel in and start engine again)                                                                                                                                            |
| Materials                | Stainless steel SUS304 (baking finished)                                                                                                                                                       |
| Condition                | Outdoor but do not expose it to rain for a long time.                                                                                                                                          |
| Outside temperature      | Within 5°~ 40°C                                                                                                                                                                                |
| Pump lead-in             | Horizontal direction: within -1m depth , Vertical direction: within 5m long                                                                                                                    |
| Full fuel                | Nonleaded regulator gasoline: 0.5 liter                                                                                                                                                        |
| Standard accessories     | Hose for purified water (A-hose) x 1, Feed water hose with a strainer (B-hose) x 1, Hose band x 2, Filter Housing wrench x1                                                                    |
| Raw water / Water source | Live river and lake water inhabited by fish, piped water, well water and swimming pool water                                                                                                   |
| Note:                    | *Frequency of replacement of filters depends on upon the quality of raw water. (Replacement of filters is recommended when you notice water flow slowing down, bad smell and irregular noise.) |