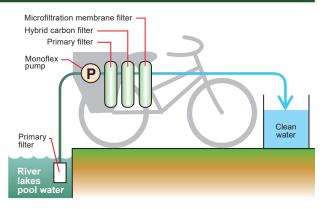

## Cycloclean<sub>®</sub>

#### Bicycle water purification system made in Bangladesh

| Items                     | New Cycloclean (Made in Bangladesh)                                                             |  |
|---------------------------|-------------------------------------------------------------------------------------------------|--|
| Parts for filtering       | Cotton filter (5micron nominal) / Hybrid activate carbon / MF hollow fiber membrane             |  |
| Filtration                | Suspends solid (more than 0.1micron), Bactria, smell                                            |  |
| Applicable water resourse | Water in the river , lake with living organisms, swimming pool water, tank water and well water |  |
| Processing capacity       | With fresh water:5.0 liter/min at 70rpm with pedaling                                           |  |
| Outline measure & weight  | W 406 x L 1,676 x H 1,016 mm about 35 kg                                                        |  |