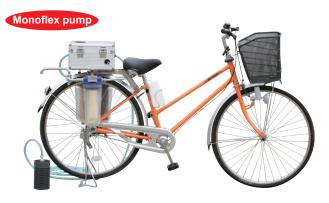

#### Bicycle water purification system made in Bangladesh

| Items                     | New Cycloclean (Made in Bangladesh)                                                             |  |
|---------------------------|-------------------------------------------------------------------------------------------------|--|
| Parts for filtering       | Cotton filter (5micron nominal) / Hybrid activate carbon / MF hollow fiber membrane             |  |
| Filtration                | Suspends solid (more than 0.1micron), Bactria, smell                                            |  |
| Applicable water resourse | Water in the river , lake with living organisms, swimming pool water, tank water and well water |  |
| Processing capacity       | With fresh water:5.0 liter/min at 70rpm with pedaling                                           |  |
| Outline measure & weight  | W 406 x L 1,676 x H 1,016 mm about 35 kg                                                        |  |

#### Bicycle water purification system made in Bangladesh

| items                     | Cycloaqua (Made in Bangladesn)                                                                  |  |
|---------------------------|-------------------------------------------------------------------------------------------------|--|
| Parts for filtering       | Pre filter (1micron nominal) / Activate carbon / Microfiltaration membrane                      |  |
| Filtration                | Suspends solid (more than 0.1micron), Bactria, smell                                            |  |
| Applicable water resourse | Water in the river , lake with living organisms, swimming pool water, tank water and well water |  |
| Processing capacity       | With fresh water:3.0 liter/min at 70rpm with pedaling                                           |  |
| Outline measure & weight  | W 305 x L 1,676 x H 1,016 mm about 29 kg                                                        |  |
|                           |                                                                                                 |  |