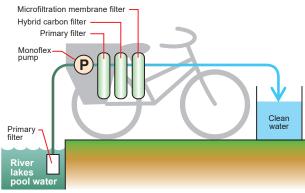

### Cycloagua®

#### Bicycle water purification system made in Bangladesh

| items                     | Cycloaqua (Made in Bangladesn)                                                                  |  |
|---------------------------|-------------------------------------------------------------------------------------------------|--|
| Parts for filtering       | Pre filter (1micron nominal) / Activate carbon / Microfiltaration membrane                      |  |
| Filtration                | Suspends solid (more than 0.1micron), Bactria, smell                                            |  |
| Applicable water resourse | Water in the river , lake with living organisms, swimming pool water, tank water and well water |  |
| Processing capacity       | With fresh water:3.0 liter/min at 70rpm with pedaling                                           |  |
| Outline measure & weight  | W 305 x L 1,676 x H 1,016 mm about 29 kg                                                        |  |
|                           |                                                                                                 |  |