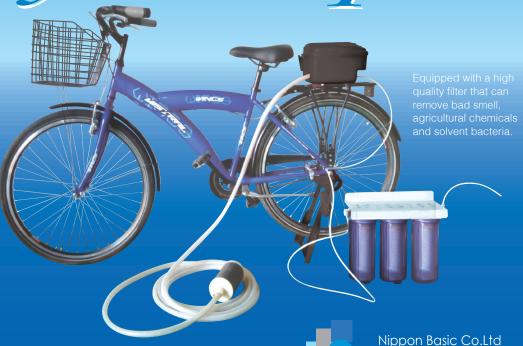

# Highly Affordable Bicycle Water Purification Equipment Made in Bangladesh Drill Pump Type

Cycloagual<sub>®</sub>

Produce drinking water 180 liters per hour by pedaling Cycloaqua.

| Items                     | New Cycloclean (Made in Japan)                                                                        | Cycloclean is patented in Japan, U.S.A., China, and Taiwan. |
|---------------------------|-------------------------------------------------------------------------------------------------------|-------------------------------------------------------------|
| Parts for filtering       | MF hollow fiber membrane / Hybrid activate carbon filter / Primary filter                             |                                                             |
| Filtration                | Muddiness, bacteria, smell                                                                            |                                                             |
| Applicable water resourse | Water in the river, lekes and resourse for city water supply, and pool water and tank water for fire. |                                                             |
| Processing capacity       | With fresh water:5.0 liter/min                                                                        |                                                             |
| Outline measure & weight  | W 620 x L1,780 x H1,100 mm about 50 kg                                                                |                                                             |