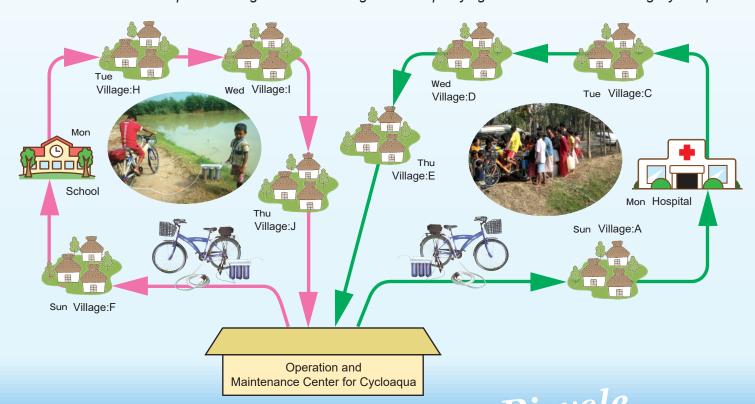

## Our unique water purifying technology developed in Japan has finally been transplanted to Bangladesh.

Cycloaqua, the name of water purifying bicycle produced in Bangladesh, has now become available for you at an extremely low price. Cycloaqua is the best solution for an area where drinking water is difficult to obtain. See the recommended operation diagram below for regular water purifying and service routes utilizing Cycloaqua.