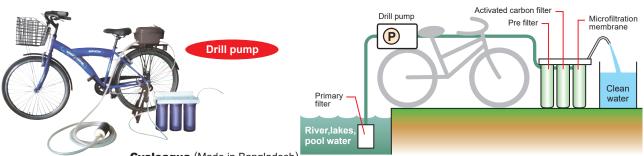

## Our unique water purifying technology developed in Japan has finally been transplanted to Bangladesh.

Cycloaqua, the name of water purifying bicycle produced in Bangladesh, has now become available for you at an extremely low price. Cycloaqua is the best solution for an area where drinking water is difficult to obtain. See the recommended operation diagram below for regular water purifying and service routes utilizing Cycloaqua.

# Highly Affordable Bicycle Water Purification Equipment Made in Bangladesh Drill Pump Type

Cycloagual<sub>®</sub>

Produce drinking water 180 liters per hour by pedaling Cycloaqua.

| Items                     | New Cycloclean (Made in Japan)                                                                        | Cycloclean is patented in Japan, U.S.A., China, and Taiwan. |
|---------------------------|-------------------------------------------------------------------------------------------------------|-------------------------------------------------------------|
| Parts for filtering       | MF hollow fiber membrane / Hybrid activate carbon filter / Primary filter                             |                                                             |
| Filtration                | Muddiness, bacteria, smell                                                                            |                                                             |
| Applicable water resourse | Water in the river, lekes and resourse for city water supply, and pool water and tank water for fire. |                                                             |
| Processing capacity       | With fresh water:5.0 liter/min                                                                        |                                                             |
| Outline measure & weight  | W 620 x L1,780 x H1,100 mm about 50 kg                                                                |                                                             |