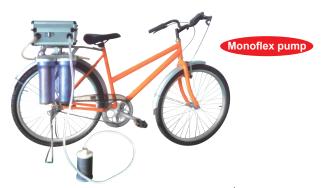

## Cycloclean<sub>®</sub>

#### Bicycle water purification system made in Bangladesh

| Items                     | New Cycloclean (Made in Bangladesh)                                                             |  |
|---------------------------|-------------------------------------------------------------------------------------------------|--|
| Parts for filtering       | Cotton filter (5micron nominal) / Hybrid activate carbon / MF hollow fiber membrane             |  |
| Filtration                | Suspends solid (more than 0.1micron), Bactria, smell                                            |  |
| Applicable water resourse | Water in the river , lake with living organisms, swimming pool water, tank water and well water |  |
| Processing capacity       | With fresh water:5.0 liter/min at 70rpm with pedaling                                           |  |
| Outline measure & weight  | W 406 x L 1,676 x H 1,016 mm about 35 kg                                                        |  |